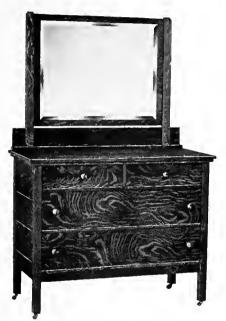

Dresser No. 1032.

Maple, Imitation Quartered Oak Weathered. 24x30 in. Bevel Plate. 22x44 in. Top. Weight 160 lbs. Price \$25,00.

Dresser No. 1030.

Maple, Imitation Quartered Oak Weathered. 24x30 in. Bevel Plate. 22x44 in. Top. Weight 160 lbs. Price \$25.00.